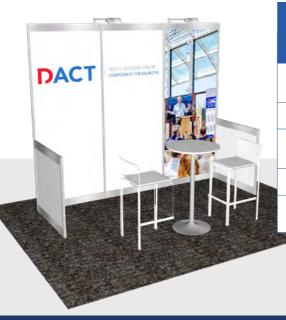

## **MEDIUM STAND**

(Large stands are only available for DACT partners)

**Price: € 8.500** excluding VAT, including

4 \* 24-hour ticket

Available area:  $3(l) \times 2(w) \times 2(h)$  meters

Furniture: 2 led spots, high standing table

with 2 high chairs

Printed back wall: 3 meters

Technical facilities: 1 \* 230v power socket,

wireless high speed internet

**Please note:** DACT partner members do not count towards ticket limit. And tickets are personal and non-transferable.